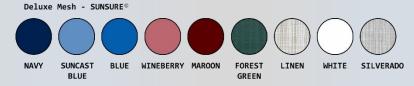

## **Options to choose from:**

- Headboard and footboard covers available in 9 colors
- Put it on wheels with 4 locking and 4 non-locking 2" casters
- 3-position elevating headrest
- Overbed tray

| Neplacement Faits                           |  |
|---------------------------------------------|--|
| LB CSTRSET 50 – Replacement Casters         |  |
| LB LEGS – Replacement Legs w/Crutch Tips    |  |
| LB HD/FT COVERS – Replacement for models    |  |
| w/Optional Headboard and Footboard          |  |
| LB REP EL ASSEM – Replacement for Elevating |  |
| Headrest                                    |  |