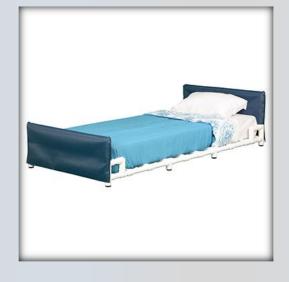

## **Low Bed**

| Technical Data   |         |  |
|------------------|---------|--|
| Length:          | 80"     |  |
| Width:           | 38.5"   |  |
| Weight Capacity: | 300 lbs |  |
| Weight:          | 34 lbs  |  |
| Ship Weight:     | 39 lbs  |  |
| Shipping Method: | Parcel  |  |

| Ordering Options                     |  |
|--------------------------------------|--|
| LB76                                 |  |
| LB76 D Headband Footboard (as shown) |  |
| Specify Additional Options           |  |

Restraint-free comfort and safety for at-risk residents. Low beds from IPU allow residents to enjoy their stay in bed without fear of injury, while being cared for in the least restrictive environment

- Highest quality materials
- Strong and durable, yet lightweight
- Crutch-tip base prevents slipping or marring
- Models available in two sizes for 76" and 80" mattresses (not included)